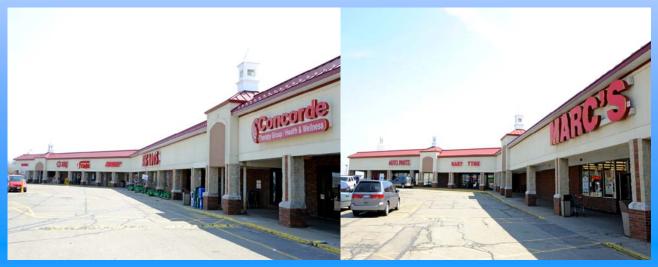

## Edison Park Shopping Center Hartville, Ohio

1,350 - 5,180 square feet available

**Description:** 864 West Maple Street. Located West of Route 43. Total size of the center is

137,168 sq ft.

**Co-Tenants:** Inline with Marc's, Big Lots, Goodwill, Verizon, Burger King, First Merit, etc. **Nearby Tenants:** Giant Eagle, McDonald's, Hartville Flea Market, Post Office, Taco Bell.