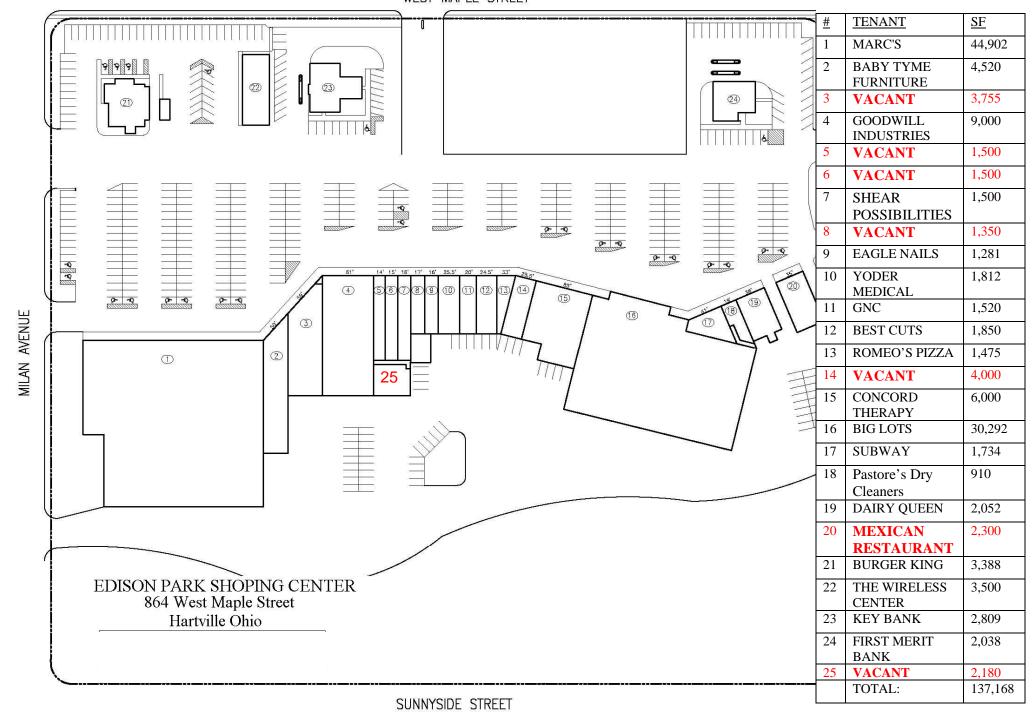

## Edison Park Shopping Center Hartville, Ohio

1,350 - 5,180 square feet available

**Description:** 864 West Maple Street. Located West of Route 43. Total size of the center is

137,168 sq ft.

**Co-Tenants:** Inline with Marc's, Big Lots, Goodwill, Verizon, Burger King, First Merit, etc. **Nearby Tenants:** Giant Eagle, McDonald's, Hartville Flea Market, Post Office, Taco Bell.

## WEST MAPLE STREET